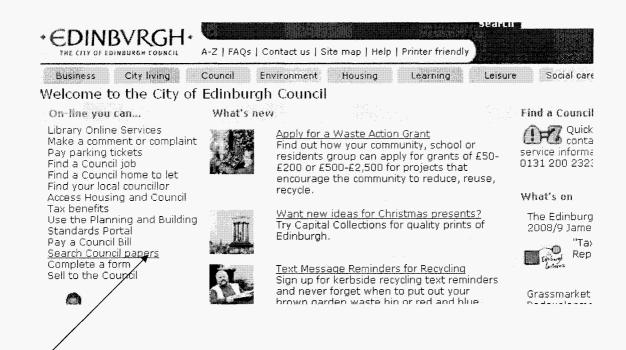

# **Using Council Papers on Line**

You can use Council Papers Online (CPOL) to view, print and download agendas, minutes and reports for all Committee meetings from May 2003 onwards.

You can access CPOL by accessing the Council's Website <a href="www.edinburgh.gov.uk">www.edinburgh.gov.uk</a> and using the instructions below to help you search for the committee papers you are looking for.

If you have any questions or issues you wish to raise please contact Gavin King on 0131 529 4239 or gavin.king@edinburgh.gov.uk

On the Council home page click on Search Council Papers