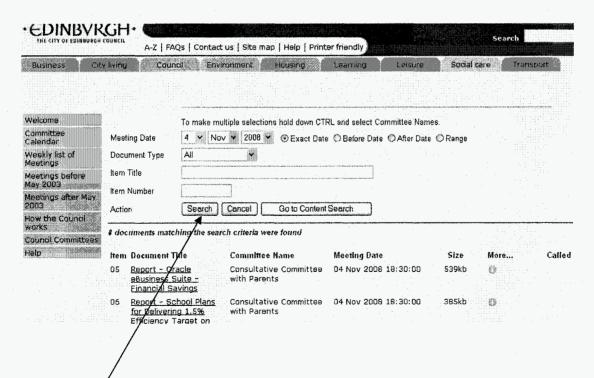

Select the relevant Date and Committee

Click on Search and scroll down (using the vertical scroll bar on the right hand side of the screen) and the agenda, reports and the previous minute will be available to view. You can then view each report by clicking on the title.